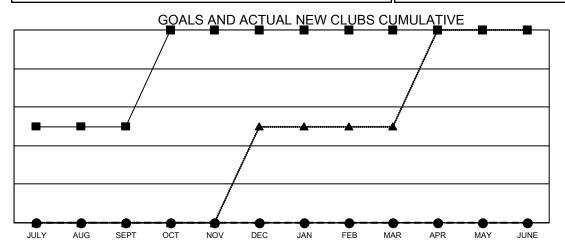

## GMT MONTHLY MEMBERSHIP PROGRESS REPORT Results as of: 11/30/2024

Multiple District 32

**LOCATION: SOUTH CAROLINA** 

GMT CA 1

|               |               |             |               |                               |                        |                         | • • • • • • • • • • • • • • • • • • • •            |  |
|---------------|---------------|-------------|---------------|-------------------------------|------------------------|-------------------------|----------------------------------------------------|--|
|               | Club          | s           |               | Members RESULTS FOR 2024-2025 |                        |                         |                                                    |  |
|               | RESULTS FOR   | R 2024-2025 |               |                               |                        |                         |                                                    |  |
| QUARTER       | NEW CLUB GOAL | NEW CLUBS   | DROPPED CLUBS | QUARTER MEM                   | BER GROWTH NET<br>GOAL | MEMBER GROWTH<br>ACTUAL | DROPPED<br>MEMBERS ACTUAl<br>(including transfers) |  |
| JULY/AUG/SEPT | 1             | 0           | 0             | JULY/AUG/SEPT                 | 30                     | 116                     | 82                                                 |  |
| OCT/NOV/DEC   | 1             | 0           | 0             | OCT/NOV/DEC                   | 60                     | 50                      | 62                                                 |  |
| JAN/FEB/MAR   | 0             | 0           | 0             | JAN/FEB/MAR                   | 45                     | 0                       | 0                                                  |  |
| APR/MAY/JUNE  | 0             | 0           | 0             | APR/MAY/JUNE                  | 50                     | 0                       | 0                                                  |  |
|               |               |             |               |                               |                        |                         |                                                    |  |

- CURRENT YEAR GOALS FOR NEW CLUBS
- CURRENT YEAR ACTUAL NEW CLUBS
- ▲ LAST YEAR ACTUAL NEW CLUBS