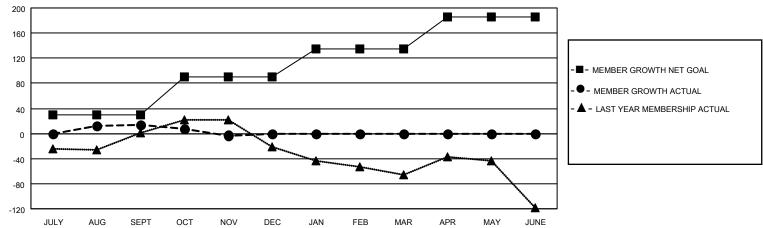

## GMT MONTHLY MEMBERSHIP PROGRESS REPORT Results as of: 11/30/2024

Multiple District 32

**LOCATION: SOUTH CAROLINA** 

GMT CA 1

|               |               |             |               |                               |                        |                         | • • • • • • • • • • • • • • • • • • • •            |  |
|---------------|---------------|-------------|---------------|-------------------------------|------------------------|-------------------------|----------------------------------------------------|--|
|               | Club          | s           |               | Members RESULTS FOR 2024-2025 |                        |                         |                                                    |  |
|               | RESULTS FOR   | R 2024-2025 |               |                               |                        |                         |                                                    |  |
| QUARTER       | NEW CLUB GOAL | NEW CLUBS   | DROPPED CLUBS | QUARTER MEM                   | BER GROWTH NET<br>GOAL | MEMBER GROWTH<br>ACTUAL | DROPPED<br>MEMBERS ACTUAl<br>(including transfers) |  |
| JULY/AUG/SEPT | 1             | 0           | 0             | JULY/AUG/SEPT                 | 30                     | 116                     | 82                                                 |  |
| OCT/NOV/DEC   | 1             | 0           | 0             | OCT/NOV/DEC                   | 60                     | 50                      | 62                                                 |  |
| JAN/FEB/MAR   | 0             | 0           | 0             | JAN/FEB/MAR                   | 45                     | 0                       | 0                                                  |  |
| APR/MAY/JUNE  | 0             | 0           | 0             | APR/MAY/JUNE                  | 50                     | 0                       | 0                                                  |  |
|               |               |             |               |                               |                        |                         |                                                    |  |

## GOALS AND ACTUAL MEMBERS CUMULATIVE

| DROPPED CLUBS: 0           |     | 50 CLUBS OF 116 ADDED 1 OR MORE<br>NEW MEMBERS | GENDER DISTRIBUTION  MALE 1,851 (63.11%) |                |   |
|----------------------------|-----|------------------------------------------------|------------------------------------------|----------------|---|
| DROPPED MEMBERS            |     |                                                | FEMALE                                   | 1,082 (36.89%) |   |
| DECEASED                   | 28  | CLICK HERE FOR CUMULATIVE                      | TOTAL FAMILY UNIT MEMBERS                |                | 0 |
| CLUB CANCELLED 0 OTHER 115 |     | MEMBERSHIP DATA                                | FAMILY MEMBERS PAYING HALF DUES          |                |   |
|                            |     |                                                |                                          |                | 0 |
| TOTAL                      | 143 |                                                | 0000                                     |                |   |